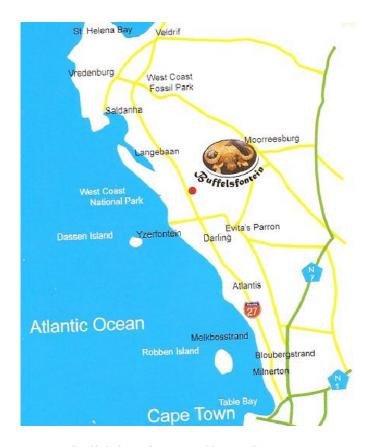

## **Directions to Buffelsfontein from the Airport**

Airport onto N2
Take Goodwood N7 off Ramp
Onto Vanguard Drive go past Grand West Casino
Road becomes N7 Malmesbury Road
Turn left at Melkbosstrand turn off
At Robot turn right onto R27(Velddrif Road)
Continue past Darling and Yzerfontein turn offs
From this turn off we are about 8KM on the right hand side
Big Gate with Buffelsfontein Sign

## **Directions from Cape Town**

Cape Town City Centre - Take N1 (Paarl) onramp
Pass Lower Church Street off Ramp
Take next off Ramp Left R27 (Marine Drive)
Drive through Paarden Eiland and Milnerton
R27 continues as West Coast Road
Travel along R27 for +- 80km
Continue past Darling and Yzerfontein turn offs
From this turn off we are about 8KM on the right hand side
Big Gate with Buffelsfontein Sign